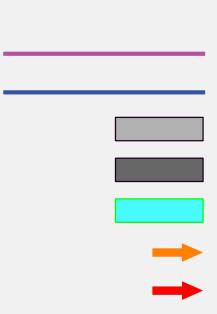

# LEGEND

**RETAINING WALL** POSSIBLE NOISE WALL **EXISTING PAVEMENT TO REMAIN** FULL DEPTH PAVEMENT PROPOSED BRIDGE WORK **EXISTING LANES TO REMAIN PROPOSED LANES** 

75