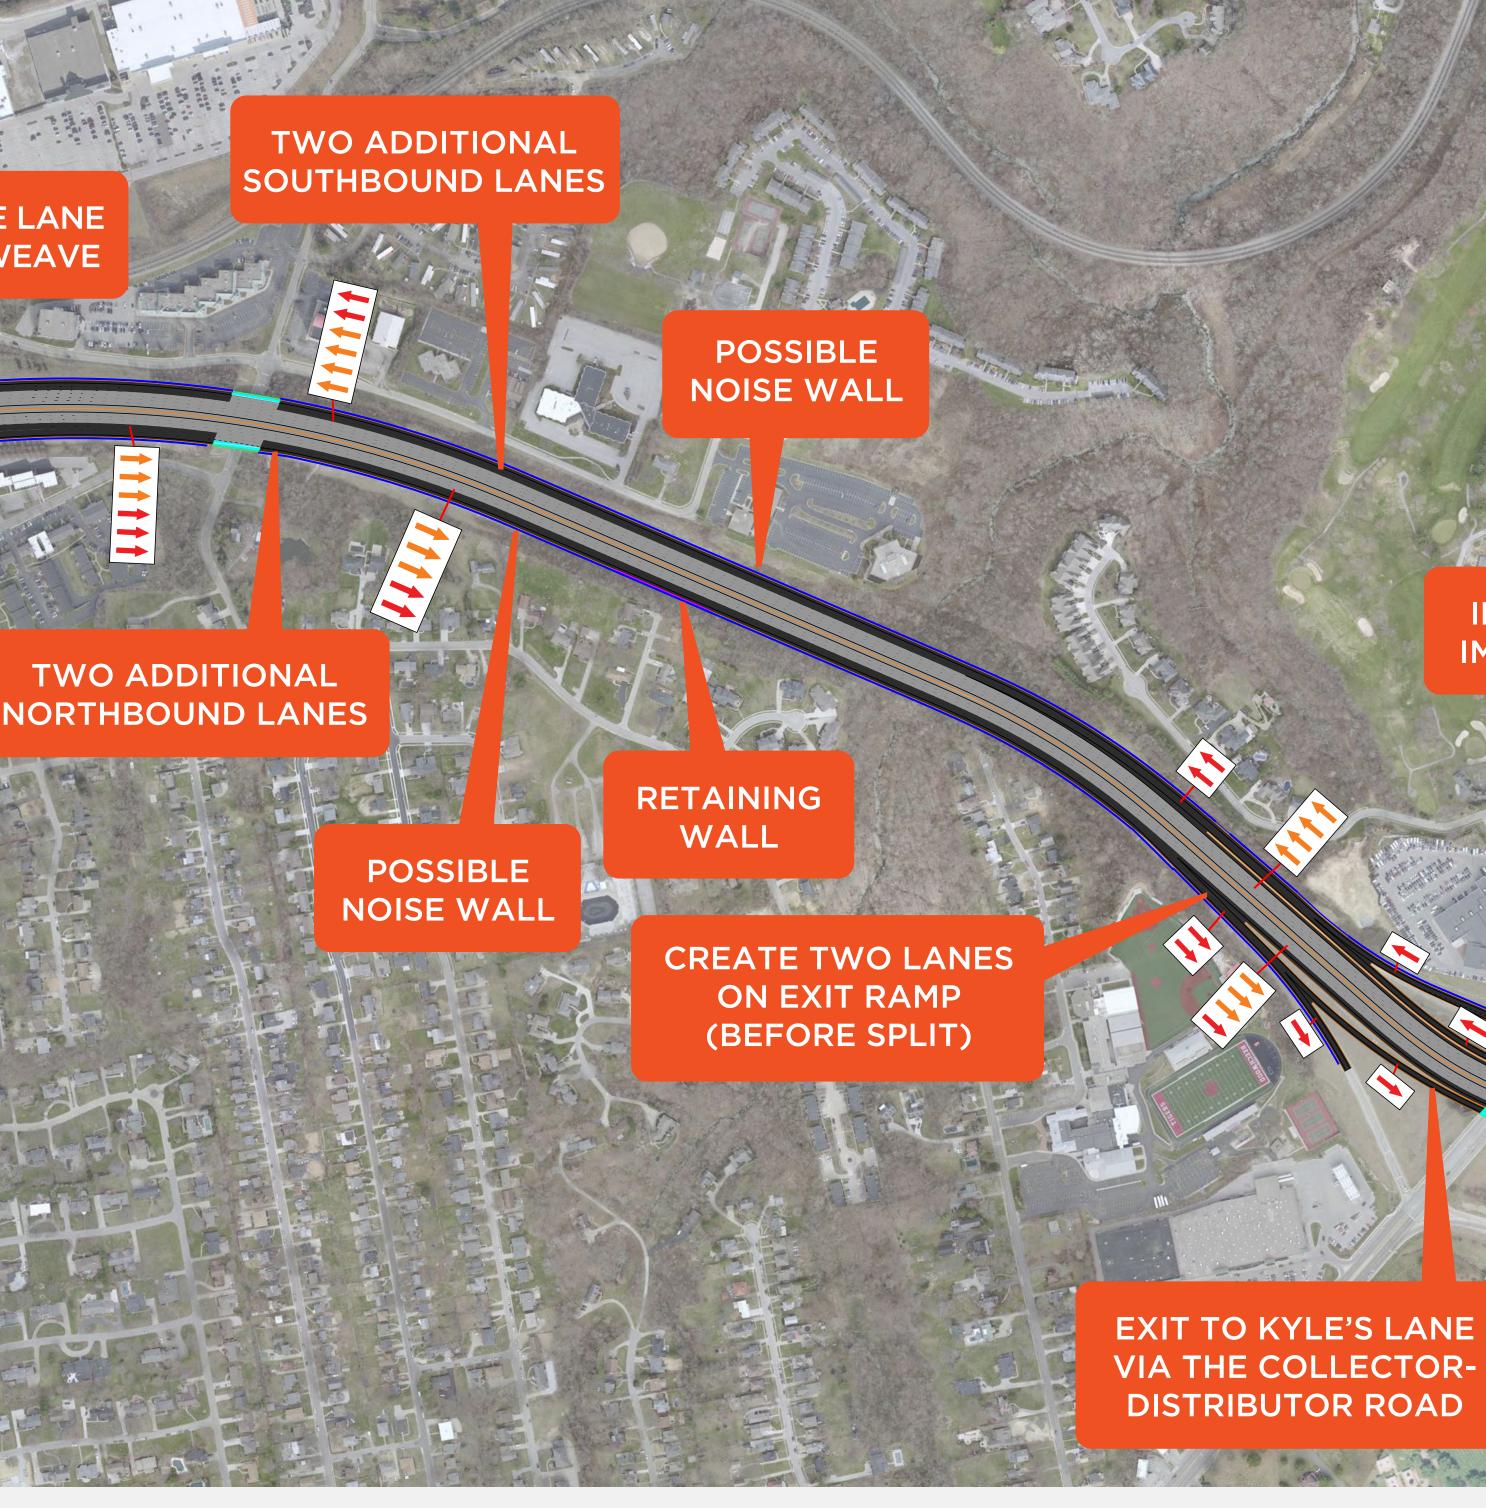

ACCESS RAMP

**IMPROVEMENTS** 

## POSSIBLE NOISE WALL

## **TWO ADDITIONAL** SOUTHBOUND LANES

INTERSECTION MPROVEMENTS

# **REDUCE TO ONE LANE** TO ELIMINATE WEAVE

1. T 1. 1. 1.

RETAINING WALL

## RETAINING WALL AND POSSIBLE NOISE WALL

75

## **TWO ADDITIONAL** NORTHBOUND LANES

**BURGESS & NIPLE** 

# CONCEPT 4 (Sheet 3 of 5)

## INTERSECTION **IMPROVEMENTS**

END OF ROJECT AREA

JIXIE HIGHWAY